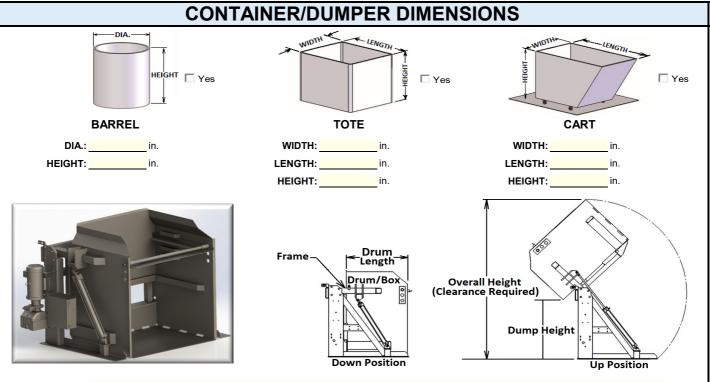

| DUMPER/TIPPER - FOOD HANDLING<br>QUOTATION WORKSHEET                                       |                                                                                                                                                      |  |  |
|--------------------------------------------------------------------------------------------|------------------------------------------------------------------------------------------------------------------------------------------------------|--|--|
| Company:                                                                                   | Line Item No.:                                                                                                                                       |  |  |
| Contact:                                                                                   | Quantity:                                                                                                                                            |  |  |
| Quote No.:                                                                                 | Date Required:                                                                                                                                       |  |  |
|                                                                                            | ing the application, the load being handled/conveyed, the specifications tions required to best meet customer needs. Please input/select data below: |  |  |
| VIT                                                                                        | AL DATA                                                                                                                                              |  |  |
|                                                                                            | High Pressure Washdown Application                                                                                                                   |  |  |
| APPLICATION DESCRIPTION:                                                                   |                                                                                                                                                      |  |  |
| WILL MATERIAL FLOW FREELY WHILE BEING DUMPED?<br>Yes<br>No - (Explain):<br>LOADING METHOD: | Other:                                                                                                                                               |  |  |
| RECEIVING RECEPTACLE:                                                                      | Other:                                                                                                                                               |  |  |
| RECEPTACLE OPENING:in. Wide xi                                                             | n. Long x in. Height from Floor                                                                                                                      |  |  |
| PRODUCT DIMENSIONS:                                                                        |                                                                                                                                                      |  |  |
|                                                                                            | in. Height_xWeight/eaTotal Live Load                                                                                                                 |  |  |
| Product Size (Max.): in. Wide x in. Long x                                                 | in. Height_xWeight/eaTotal Live Load                                                                                                                 |  |  |
| * Enter size based on how Product sets in Dumper Drum/Box: (Width                          | =Leading edge spanning across Drum Width) - (Length=Side Parallel with Drum Depth)                                                                   |  |  |
| Dump/Cycles:per hour Max. (                                                                | Capacity:lbs. Bulk Density:lbs/cu.ft.                                                                                                                |  |  |
| Environment Temp.:(F) degrees Produce                                                      | ct Temp.:(F) degrees Liquids Present:                                                                                                                |  |  |
| Other Spec's:                                                                              |                                                                                                                                                      |  |  |