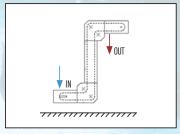

- Modular design enables ongoing flexibility and versatility.
- Multiple infeed and discharge points.
- Gentle handling of both fragile and non-fragile material.
- Buckets are made with FDA or sanitary materials designed for easy, tool-less removal.
- Easily cleanable design enhances efficiency for batch and recipe changeovers.
- Buckets overlap to eliminate product spillage. Tapered shape enhances product release, promotes complete removal, and reduces accumulation points.
- Common configurations: Z-Style, C-Style, E-Style, Inclined Z-Style, Double Z-Style. Custom configurations available upon request.