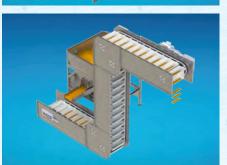

## **FOOD HANDLING EQUIPMENT**

# **PENDULUM BUCKET ELEVATORS**

Triton Innovation's Pendulum Bucket Elevators simultaneously execute vertical and horizontal transportation of dry, bulk material within a compact footprint. Offering virtually limitless configurations, multiple infeed and discharge points, and effective management of high volumes of product for various processing, production, and packaging applications.









- Modular design enables ongoing flexibility and versatility.
- Multiple infeed and discharge points.
- Gentle handling of both fragile and non-fragile material.
- Buckets are made with FDA or sanitary materials designed for easy, tool-less removal.
- Easily cleanable design enhances efficiency for batch and recipe changeovers.
- Buckets overlap to eliminate product spillage. Tapered shape enhances product release, promotes complete removal, and reduces accumulation points.
- Common configurations: Z-Style, C-Style, E-Style, Inclined Z-Style, Double Z-Style. Custom configurations available upon request.



## **COMMON CONFIGURATIONS**









C-STYLE

**E-STYLE** 

Z-STYLE







# APPLICATIONS & PRODUCTS

#### **COMMON APPLICATIONS**

**BULK UNLOADING** 

WEIGHING

**FILLING** 

**PA