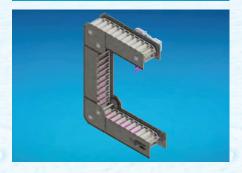

## **FOOD HANDLING EQUIPMENT**

# **PENDULUM BUCKET ELEVATORS**

Triton Innovation's Pendulum Bucket Elevators simultaneously execute vertical and horizontal transportation of dry, bulk material within a compact footprint. Offering virtually limitless configurations, multiple infeed and discharge points, and effective management of high volumes of product for various processing, production, and packaging applications.









- Modular design enables ongoing flexibility and versatility.
- Multiple infeed and discharge points.
- Gentle handling of both fragile and non-fragile material.
- Buckets are made with FDA or sanitary materials designed for easy, tool-less removal.
- Easily cleanable design enhances efficiency for batch and recipe changeovers.
- Buckets overlap to eliminate product spillage. Tapered shape enhances product release, promotes complete removal, and reduces accumulation points.
- Common configurations: Z-Style, C-Style, E-Style, Inclined Z-Style, Double Z-Style. Custom configurations available upon request.



## **COMMON CONFIGURATIONS**









C-STYLE

**E-STYLE** 

Z-STYLE







# APPLICATIONS & PRODUCTS

#### **COMMON APPLICATIONS**

**BULK UNLOADING** 

WEIGHING

**FILLING** 

**PACK