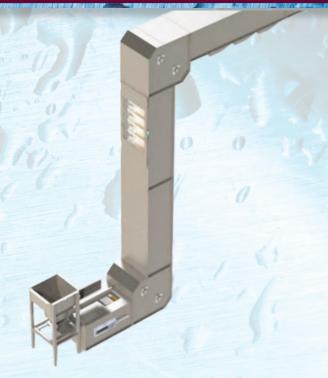

# **PENDULUM BUCKET ELEVATORS**

Triton Innovation's Pendulum Bucket Elevators simultaneously execute vertical and horizontal transportation of dry, bulk material within a compact footprint. Offering virtually limitless configurations, multiple infeed and discharge points, and effective management of high volumes of product for various processing, production, and packaging applications.

- Modular design enables ongoing flexibility and versatility.
- Multiple infeed and discharge points.
- Gentle handling of both fragile and non-fragile material.
- Buckets are made with FDA or sanitary materials designed for easy, tool-less removal.
- Easily cleanable design enhances efficiency for batch and recipe changeovers.
- Buckets overlap to eliminate product spillage. Tapered shape enhances product release, promotes complete removal, and reduces accumulation points.
- Common configurations: Z-Style, C-Style, E-Style, Inclined Z-Style, Double Z-Style. Custom configurations available upon request.