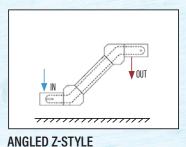

- Modular design enables ongoing flexibility and versatility.
- Multiple infeed and discharge points.
- Gentle handling of both fragile and non-fragile material.
- Buckets are made with FDA or sanitary materials designed for easy, tool-less removal.
- Easily cleanable design enhances efficiency for batch and recipe changeovers.
- Buckets overlap to eliminate product spillage. Tapered shape enhances product release, promotes complete removal, and reduces accumulation points.
- Common configurations: Z-Style, C-Style, E-Style, Inclined Z-Style, Double Z-Style. Custom configurations available upon request.

## **COMMON CONFIGURATIONS**

C-STYLE

**E-STYLE** 

Z-STYLE