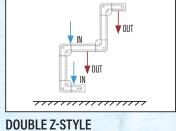

- Modular design enables ongoing flexibility and versatility.
- Multiple infeed and discharge points.
- Gentle handling of both fragile and non-fragile material.
- Buckets are made with FDA or sanitary materials designed for easy, tool-less removal.
- Easily cleanable design enhances efficiency for batch and recipe changeovers.
- Buckets overlap to eliminate product spillage. Tapered shape enhances product release, promotes complete removal, and reduces accumulation points.
- Common configurations: Z-Style, C-Style, E-Style, Inclined Z-Style, Double Z-Style. Custom configurations available upon request.

## **COMMON CONFIGURATIONS**

C-STYLE

**E-STYLE** 

Z-STYLE