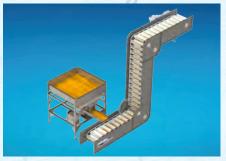

# **PENDULUM BUCKET ELEVATORS**

Triton Innovation's Pendulum Bucket Elevators simultaneously execute vertical and horizontal transportation of dry, bulk material within a compact footprint. Offering virtually limitless configurations, multiple infeed and discharge points, and effective management of high volumes of product for various processing, production, and packaging applications.

- Modular design enables ongoing flexibility and versatility.
- Multiple infeed and discharge points.
- Gentle handling of both fragile and non-fragile material.
- Buckets are made with FDA or sanitary materials designed for easy, tool-less removal.
- Easily cleanable design enhances efficiency for batch and recipe changeovers.
- Buckets overlap to eliminate product spillage. Tapered shape enhances product release, promotes complete removal, and reduces accumulation points.
- Common configurations: Z-Style, C-Style, E-Style, Inclined Z-Style, Double Z-Style. Custom configurations available upon request.